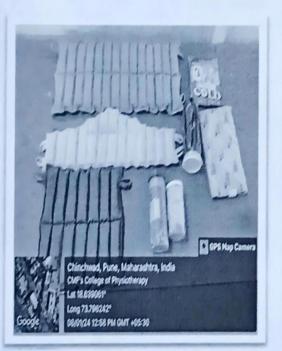

# **PHOTO OF KINESIOTHERAPY LAB**

Aff and.

DR. MRS. SHILPA A. PARAB M.Ph.T. (Cardio Respiratory) PRIN CIPAL MF's College of Physiotherapy ATSS, Chinchwad, Pune-19