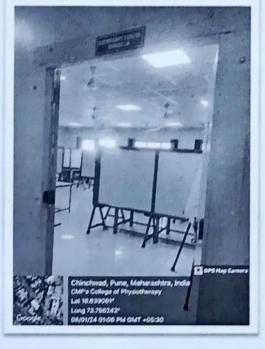

# **PHOTO OF KINESIOTHERAPY LAB**

Aff and.

DR. MRS. SHILPA A. PARAB M.Ph.T. (Cardio Respiratory) PRIN CIPAL MF's College of Physiotherapy ATSS, Chinchwad, Pune-19