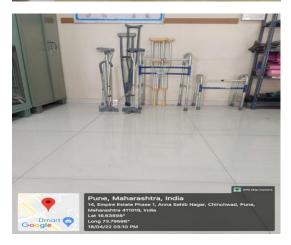

# Department of Kinesiotherapy and Kinesiology List of Equipments

| Sr.no | Name of Equipment           | Number     |
|-------|-----------------------------|------------|
| 1     | Exam couches                | 7 + 1 (Low |
|       |                             | plinth)    |
| 2     | Suspension apparatus        | 3          |
| 3     | Exercise Mat                | 3          |
| 4     | Tilt table                  | 2          |
| 5     | Plumb Line                  | 2          |
| 6     | Suspension kits             | Adequate   |
| 7     | Ergo cycle                  | 1          |
| 8     | Wheel Chair                 | 1          |
| 9     | Balance Board               | 1          |
| 10    | Axillary crutches (Adult +  | 4 + 1      |
|       | Paediatric)                 |            |
| 11    | Elbow Crutches              | 2          |
| 12    | Cane (stick + Tripod +      | 2+2+1      |
|       | Quadripod)                  |            |
| 13    | Walker (Adult + Paediatric) | 1 + 1      |
| 14    | Weight cuff                 | 8          |
| 15    | Dumbells                    | 10         |
| 16    | Sputum Mugs                 | 3          |
| 17    | Ankle exerciser             | 2          |
| 18    | Swiss Ball                  | 1          |
| 19    | Theraband                   | 6          |