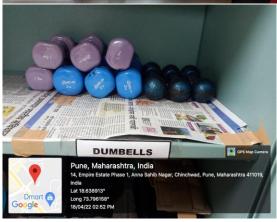

# Department of Kinesiotherapy and Kinesiology List of Equipments

| Sr.no | Name of Equipment           | Number     |
|-------|-----------------------------|------------|
| 1     | Exam couches                | 7 + 1 (Low |
|       |                             | plinth)    |
| 2     | Suspension apparatus        | 3          |
| 3     | Exercise Mat                | 3          |
| 4     | Tilt table                  | 2          |
| 5     | Plumb Line                  | 2          |
| 6     | Suspension kits             | Adequate   |
| 7     | Ergo cycle                  | 1          |
| 8     | Wheel Chair                 | 1          |
| 9     | Balance Board               | 1          |
| 10    | Axillary crutches (Adult +  | 4 + 1      |
|       | Paediatric)                 |            |
| 11    | Elbow Crutches              | 2          |
| 12    | Cane (stick + Tripod +      | 2+2+1      |
|       | Quadripod)                  |            |
| 13    | Walker (Adult + Paediatric) | 1 + 1      |
| 14    | Weight cuff                 | 8          |
| 15    | Dumbells                    | 10         |
| 16    | Sputum Mugs                 | 3          |
| 17    | Ankle exerciser             | 2          |
| 18    | Swiss Ball                  | 1          |
| 19    | Theraband                   | 6          |